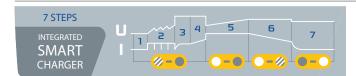

## **Complete unsupervised charging**

 Recharges 100% of its power from the mains, unattended, even if permanently connected (6 A charger - intelligent 7-step charging curve),

✓ Visualization of the state of charge thanks to three LEDs.

# Intelligent charging curve: 7 steps

- 100% automatic charging

- Extends the life and performance of the internal battery