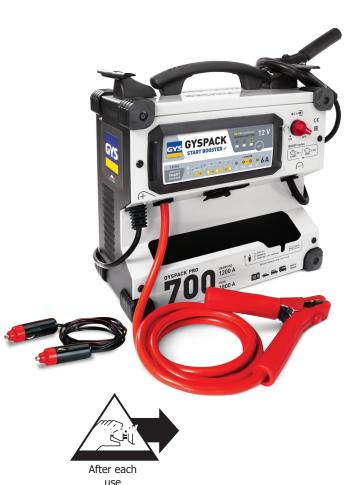

**12V** 

Ref. 027077

Professional autonomous starter with integrated charger for starting all vehicles equipped with 12 V batteries.

#### A high-performance stand-alone starter

Equipped with a **«high performance**» lead-acid battery (starting: 640A at 1V/c and 1800A at peak battery), the Gyspack PRO 700 is ideal for starting light vehicles, vans.

## **Ideal for onsite interventions**

✓ With its small size and its weight of 12kg, the Gyspack PRO 700 is easily transportable on site and without effort.

**1.40 m of cables** for optimal user comfort.

## **Memory backup function**

✓ 1 cigarette lighter socket for holding or saving vehicle memories (15 A fuse) when changing batteries.