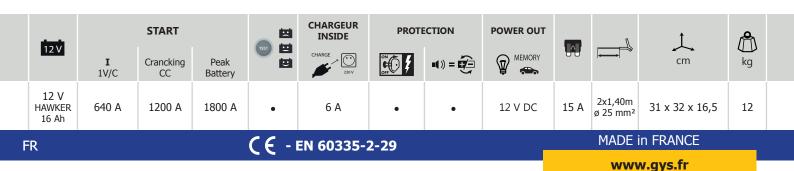

#### A high-performance stand-alone starter

Equipped with a **«high performance**» lead-acid battery (starting: 640A at 1V/c and 1800A at peak battery), the Gyspack PRO 700 is ideal for starting light vehicles, vans.

## **Complete unsupervised charging**

 Recharges 100% of its power from the mains, unattended, even if permanently connected (6 A charger - intelligent 7-step charging curve),

✓ Visualization of the state of charge thanks to three LEDs.

## **Memory backup function**

✓ 1 cigarette lighter socket for holding or saving vehicle memories (15 A fuse) when changing batteries.

## **Ideal for onsite interventions**

✓ With its small size and its weight of 12kg, the Gyspack PRO 700 is easily transportable on site and without effort.

**1.40 m of cables** for optimal user comfort.